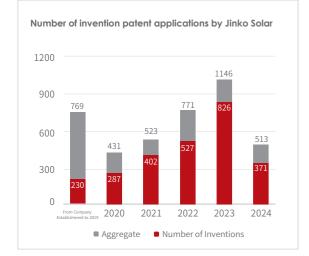

# 02 High-Value Patents Globally Leading, Consolidating Industry Leadership Position

| IPR Daily Global Solar Cell Patent Rankings |                   |
|---------------------------------------------|-------------------|
| Applicant Companies                         | Number of Patents |
| LG                                          | 1360              |
| Jinko Solar                                 | 1101              |
| Aiko Solar                                  | 931               |
| Canadian Solar                              | 759               |
| Panasonic                                   | 735               |
| Samsung                                     | 719               |
| LONGi                                       | 708               |
| SONY                                        | 708               |
| KANEKA CORPORATION                          | 707               |
| CEA                                         | 705               |
| Chinese Academy of Sciences                 | 693               |
| MAXEON SOLAR                                | 573               |
| TOSHIBA                                     | 499               |
| SunPower Corporation                        | 484               |
| Mitsubishi                                  | 473               |

\*2022 JinkoSolar has purchased the LG Group PV patent package.

\*Data source: Wisdom Sprout Patent Database, retrieval date: July 25, 2024

\*Data source: Wisdom Sprout Patent Database, retrieval date: July 25, 2024

\*Data source: Wisdom Sprout Patent Database, retrieval date: July 25, 2024