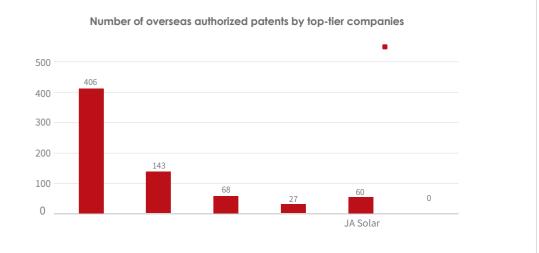

| 735               |
| Samsung                                     | 719               |
| LONGi                                       | 708               |
| SONY                                        | 708               |
| KANEKA CORPORATION                          | 707               |
| CEA                                         | 705               |
| Chinese Academy of Sciences                 | 693               |
| MAXEON SOLAR                                | 573               |
| TOSHIBA                                     | 499               |
| SunPower Corporation                        | 484               |
| Mitsubishi                                  | 473               |

\*2022 JinkoSolar has purchased the LG Group PV patent package.











\*Data source: Wisdom Sprout Patent Database, retrieval date: July 25, 2024

\*Data source: Wisdom Sprout Patent Database, retrieval date: July 25, 2024

\*Data source: Wisdom Sprout Patent Database, retrieval date: July 25, 2024

## **03** Building an Intellectual Property Ecosystem

3.1 Open Platform & IP Ecosystem

3.2 IP Operation Center

3.3 Technology Output, Partner Empowerment

Summary