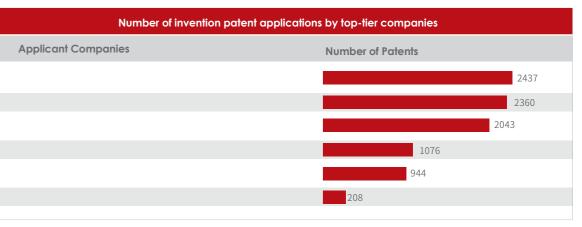

# 02 High-Value Patents Globally Leading, Consolidating Industry Leadership Position

| IPR Daily Global Solar Cell Patent Rankings |                   |
|---------------------------------------------|-------------------|
| Applicant Companies                         | Number of Patents |
| LG                                          | 1360              |
| Jinko Solar                                 | 1101              |
| Aiko Solar                                  | 931               |
| Canadian Solar                              | 759               |
| Panasonic                                   | 735               |
| Samsung                                     | 719               |
| LONGi                                       | 708               |
| SONY                                        | 708               |
| KANEKA CORPORATION                          | 707               |
| CEA                                         | 705               |
| Chinese Academy of Sciences                 | 693               |
| MAXEON SOLAR                                | 573               |
| TOSHIBA                                     | 499               |
| SunPower Corporation                        | 484               |
| Mitsubishi                                  | 473               |

\*2022 JinkoSolar has purchased the LG Group PV patent package.

\*Data source: Wisdom Sprout Patent Database, retrieval date: July 25, 2024

\*Data source: Wisdom Sprout Patent Database, retrieval date: July 25, 2024