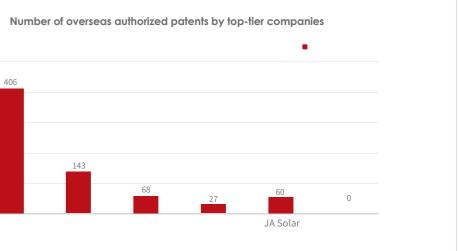

# 02 High-Value Patents Globally Leading, Consolidating Industry Leadership Position

| IPR Daily Global Solar Cell Patent Rankings |                   |
|---------------------------------------------|-------------------|
| Applicant Companies                         | Number of Patents |
| LG                                          | 1360              |
| Jinko Solar                                 | 1101              |
| Aiko Solar                                  | 931               |
| Canadian Solar                              | 759               |
| Panasonic                                   | 735               |
| Samsung                                     | 719               |
| LONGi                                       | 708               |
| SONY                                        | 708               |
| KANEKA CORPORATION                          | 707               |
| CEA                                         | 705               |
| Chinese Academy of Sciences                 | 693               |
| MAXEON SOLAR                                | 573               |
| TOSHIBA                                     | 499               |
| SunPower Corporation                        | 484               |
| Mitsubishi                                  | 473               |

\*2022 JinkoSolar has purchased the LG Group PV patent package.

\*Data source: Wisdom Sprout Patent Database, retrieval date: July 25, 2024

\*Data source: Wisdom Sprout Patent Database, retrieval date: July 25, 2024