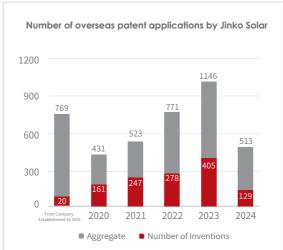

# 02 High-Value Patents Globally Leading, Consolidating Industry Leadership Position

| IPR Daily Global Solar Cell Patent Rankings |                   |
|---------------------------------------------|-------------------|
| Applicant Companies                         | Number of Patents |
| LG                                          | 1360              |
| Jinko Solar                                 | 1101              |
| Aiko Solar                                  | 931               |
| Canadian Solar                              | 759               |
| Panasonic                                   | 735               |
| Samsung                                     | 719               |
| LONGi                                       | 708               |
| SONY                                        | 708               |
| KANEKA CORPORATION                          | 707               |
| CEA                                         | 705               |
| Chinese Academy of Sciences                 | 693               |
| MAXEON SOLAR                                | 573               |
| TOSHIBA                                     | 499               |
| SunPower Corporation                        | 484               |
| Mitsubishi                                  | 473               |

\*2022 JinkoSolar has purchased the LG Group PV patent package.

\*Data source: Wisdom Sprout Patent Database, retrieval date: July 25, 2024

\*Data source: Wisdom Sprout Patent Database, retrieval date: July 25, 2024

\*Data source: Wisdom Sprout Patent Database, retrieval date: July 25, 2024