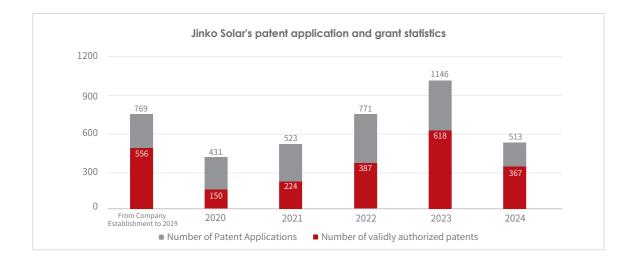

# 02 High-Value Patents Globally Leading, Consolidating Industry Leadership Position

| IPR Daily Global Solar Cell Patent Rankings |                   |
|---------------------------------------------|-------------------|
| Applicant Companies                         | Number of Patents |
| LG                                          | 1360              |
| Jinko Solar                                 | 1101              |
| Aiko Solar                                  | 931               |
| Canadian Solar                              | 759               |
| Panasonic                                   | 735               |
| Samsung                                     | 719               |
| LONGi                                       | 708               |
| SONY                                        | 708               |
| KANEKA CORPORATION                          | 707               |
| CEA                                         | 705               |
| Chinese Academy of Sciences                 | 693               |
| MAXEON SOLAR                                | 573               |
| TOSHIBA                                     | 499               |
| SunPower Corporation                        | 484               |
| Mitsubishi                                  | 473               |

\*2022 JinkoSolar has purchased the LG Group PV patent package.

\*Data source: Wisdom Sprout Patent Database, retrieval date: July 25, 2024

\*Data source: Wisdom Sprout Patent Database, retrieval date: July 25, 2024

\*Data source: Wisdom Sprout Patent Database, retrieval date: July 25, 2024